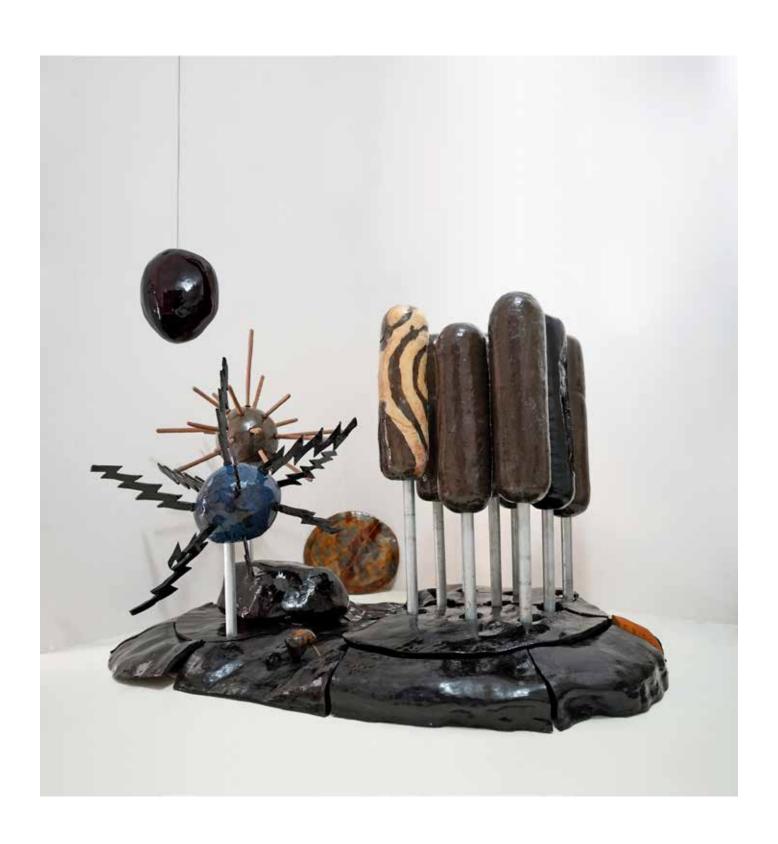

Detail view

In the forest - #2 Old woman and cat 2024

Glazed clay, galvanised steel pipe, bike holder, 72 (I) x 72 (w) x 54 (h)

In the forest - #3
Two acorns in front of a black hole and planets
2024

Felt, glazed clay, galvanised steel pipes, iron plates, 157 (I) x 138 (w) x 67 (h)