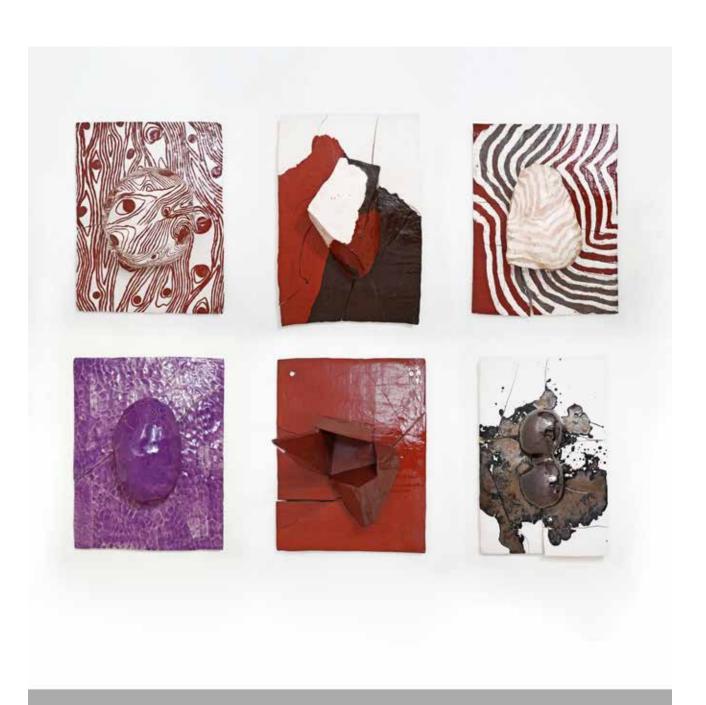

In the forest 2024

13-piece installation

In the forest - #5 Earthquake 2024

Glazed clay, 150 (l) x 120 (w) x 20 (h)

In the forest - #4 Gemstones 2024

Installation view

In the forest - #4.1 Gemstone 2024

Glazed clay, 72 (I) x 25 (w) x 56 (h)

In the forest - #4.2 Gemstone 2024

Glazed clay, 82 (I) x 16 (w) x 56 (h)

In the forest - #4.3 Gemstone 2024

Glazed clay, 71 (I) x 19 (w) x 56 (h)

In the forest - #4.4 Gemstone 2024

Glazed clay, 71 (I) x 45 (w) x 56 (h)

In the forest - #4.5 Gemstone 2024

Glazed clay, 72 (I) x 16 (w) x 54 (h)

In the forest - #4.6 Gemstone 2024

Glazed clay, 72 (I) x 15 (w) x 55 (h)

In the forest - #6 Gemstone 2024

Glazed clay, wood board, 98 (I) x 25 (w) x 58 (h)

In the forest - #7 Gemstone 2024

Glazed clay, wood board, 80 (I) x 19 (w) x 58 (h)

In the forest - #1 Forest 2024

Glazed clay, galvanised steel pipes, iron plates, 188 (I) x 122 (w) x 180 (h)

In the forest - #1 Forest 2024