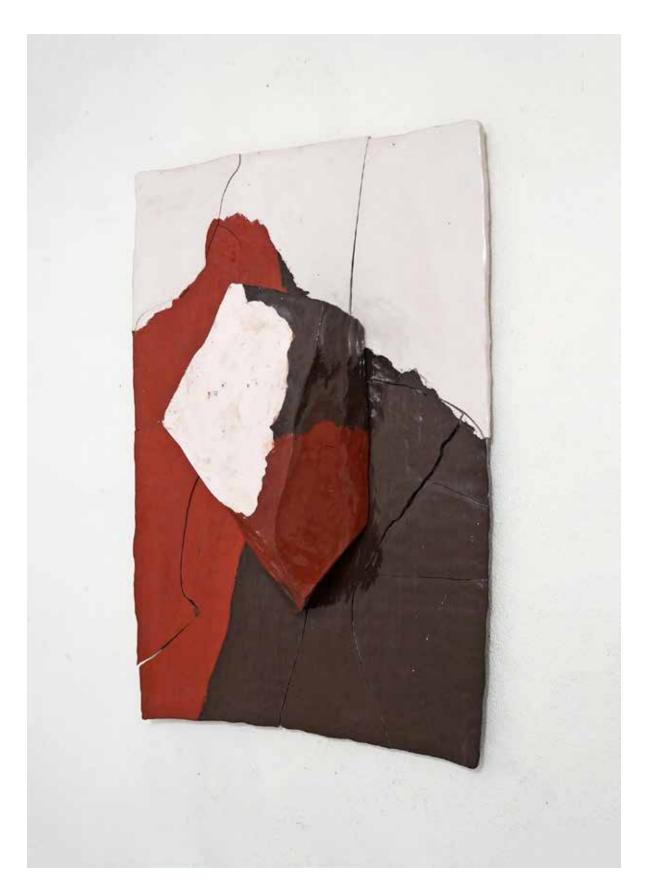

In the forest - #4.2 Gemstone 2024

Glazed clay, 82 (I) x 16 (w) x 56 (h)

In the forest - #4.3 Gemstone 2024

Glazed clay, 71 (I) x 19 (w) x 56 (h)

In the forest - #4.4 Gemstone 2024

Glazed clay, 71 (I) x 45 (w) x 56 (h)