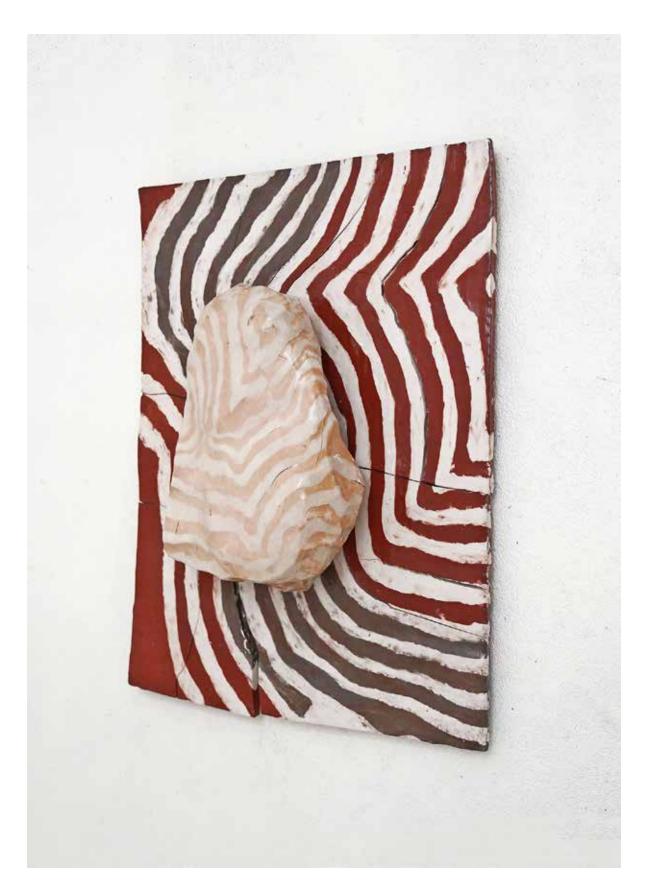

In the forest - #4.2 Gemstone 2024

Glazed clay, 82 (I) x 16 (w) x 56 (h)

In the forest - #4.3 Gemstone 2024

Glazed clay, 71 (I) x 19 (w) x 56 (h)

In the forest - #4.4 Gemstone 2024

Glazed clay, 71 (I) x 45 (w) x 56 (h)