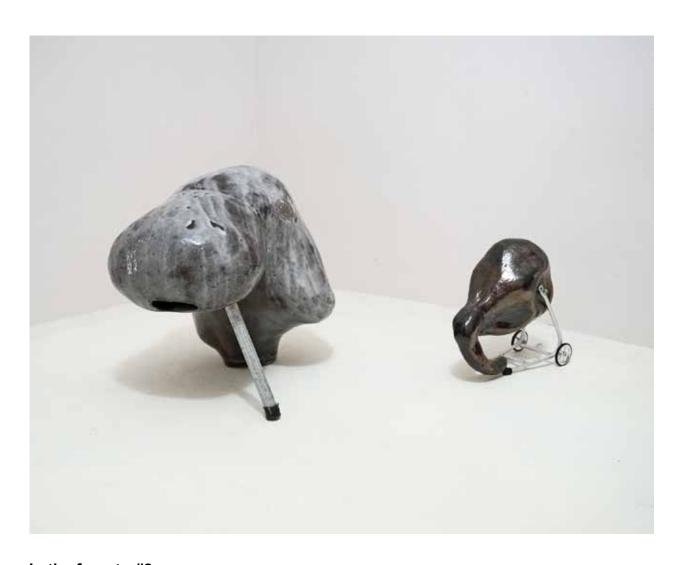

Detail view

In the forest - #2 Old woman and cat 2024

Glazed clay, galvanised steel pipe, bike holder, 72 (I) x 72 (w) x 54 (h)

In the forest - #3
Two acorns in front of a black hole and planets
2024

Felt, glazed clay, galvanised steel pipes, iron plates, 157 (I) x 138 (w) x 67 (h)