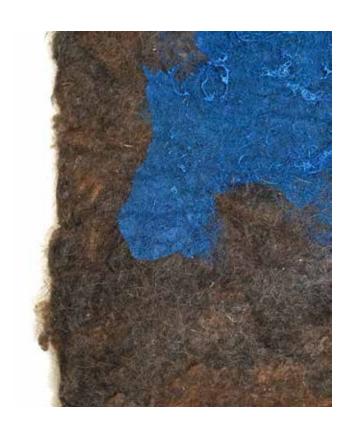

In the forest - #8 Sheeps and olives 2024

Felt, wood stick, fired clay, 236 (I) x 16 (w) x 180 (h)

In the forest - #8 Sheeps and olives 2024

Detail view