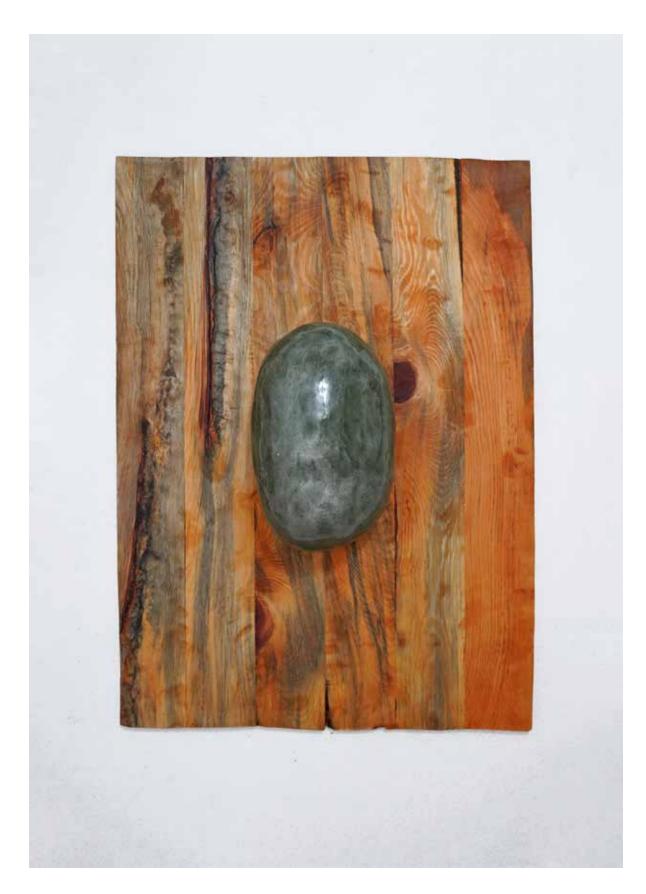

In the forest - #4.5 Gemstone 2024

Glazed clay, 72 (I) x 16 (w) x 54 (h)

In the forest - #4.6 Gemstone 2024

Glazed clay, 72 (I) x 15 (w) x 55 (h)

In the forest - #6 Gemstone 2024

Glazed clay, wood board, 98 (I) x 25 (w) x 58 (h)

In the forest - #7 Gemstone 2024

Glazed clay, wood board, 80 (I) x 19 (w) x 58 (h)

In the forest - #1 Forest 2024

Glazed clay, galvanised steel pipes, iron plates, 188 (I) x 122 (w) x 180 (h)

In the forest - #1 Forest 2024