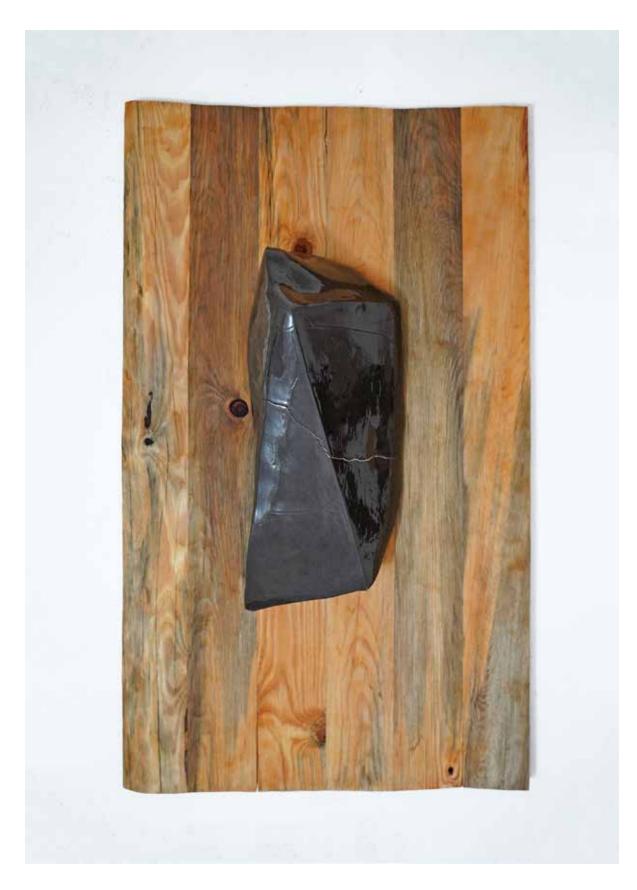

In the forest - #7 Gemstone 2024

Glazed clay, wood board, 80 (I) x 19 (w) x 58 (h)

In the forest - #1 Forest 2024

Glazed clay, galvanised steel pipes, iron plates, 188 (I) x 122 (w) x 180 (h)

In the forest - #1 Forest 2024