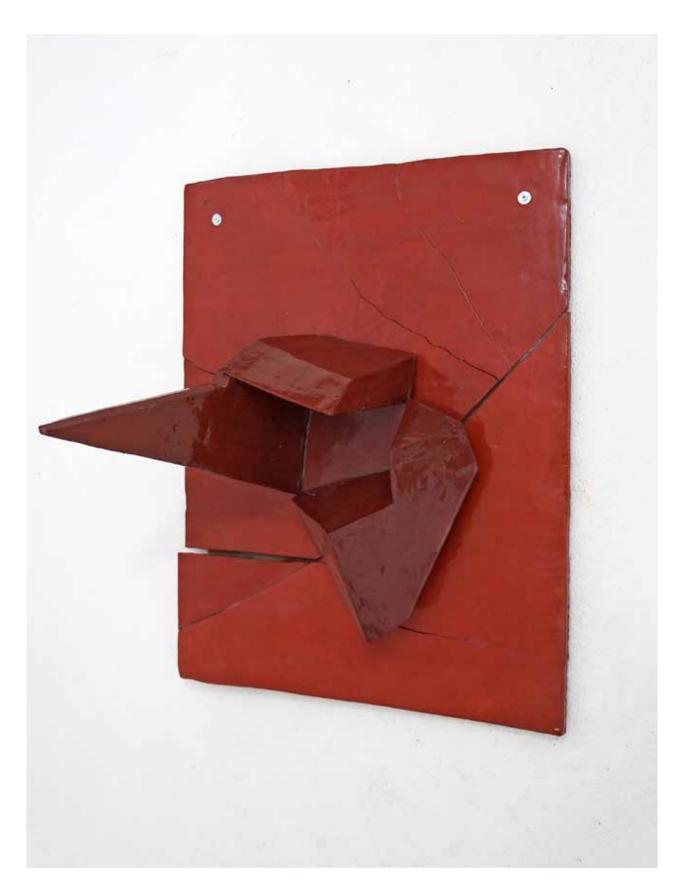

In the forest - #4.5 Gemstone 2024

Glazed clay, 72 (I) x 16 (w) x 54 (h)

In the forest - #4.6 Gemstone 2024

Glazed clay, 72 (I) x 15 (w) x 55 (h)

In the forest - #6 Gemstone 2024

Glazed clay, wood board, 98 (I) x 25 (w) x 58 (h)

In the forest - #7 Gemstone 2024

Glazed clay, wood board, 80 (I) x 19 (w) x 58 (h)

In the forest - #1 Forest 2024

Glazed clay, galvanised steel pipes, iron plates, 188 (I) x 122 (w) x 180 (h)

In the forest - #1 Forest 2024