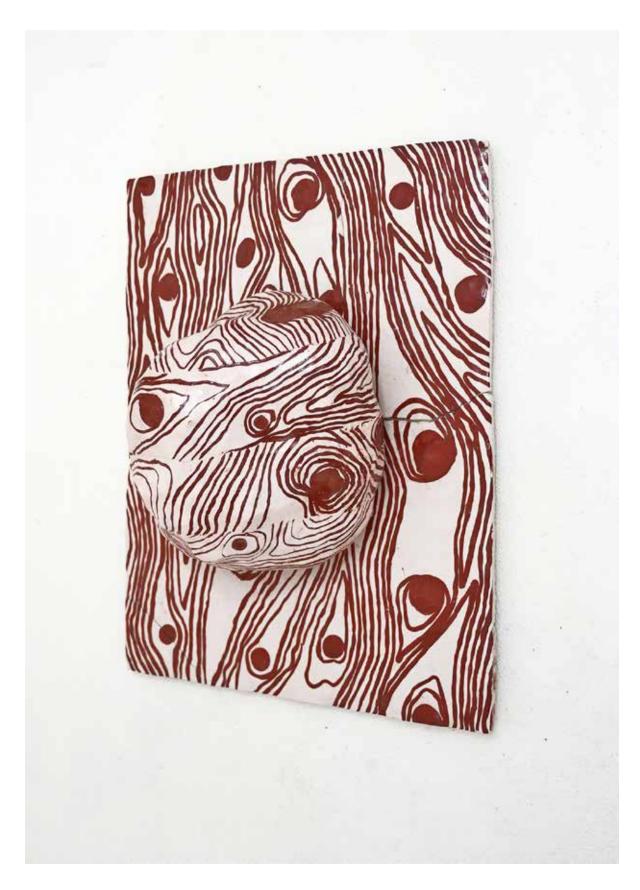

In the forest 2024

13-piece installation

In the forest - #5 Earthquake 2024

Glazed clay, 150 (l) x 120 (w) x 20 (h)

In the forest - #4 Gemstones 2024

Installation view

In the forest - #4.1 Gemstone 2024

Glazed clay, 72 (I) x 25 (w) x 56 (h)