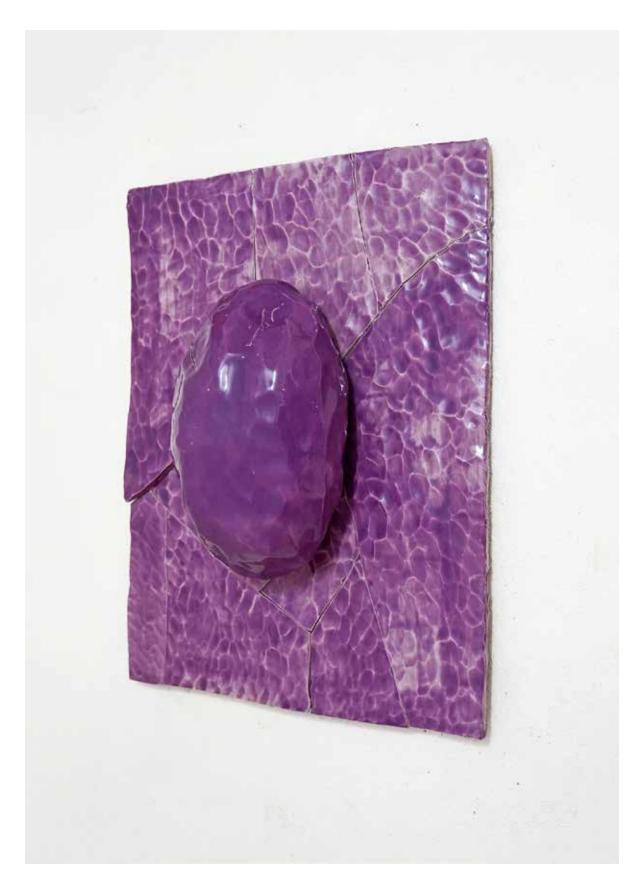

In the forest 2024

13-piece installation

In the forest - #5 Earthquake 2024

Glazed clay, 150 (l) x 120 (w) x 20 (h)

In the forest - #4 Gemstones 2024

Installation view

In the forest - #4.1 Gemstone 2024

Glazed clay, 72 (I) x 25 (w) x 56 (h)