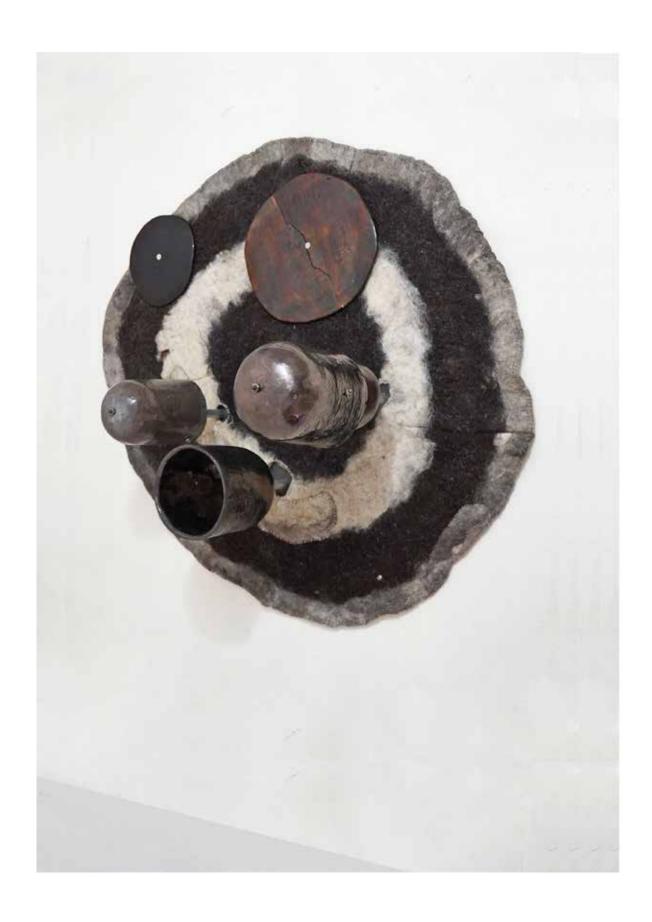

Detail view

In the forest - #2 Old woman and cat 2024

Glazed clay, galvanised steel pipe, bike holder, 72 (I) x 72 (w) x 54 (h)

In the forest - #3
Two acorns in front of a black hole and planets
2024

Felt, glazed clay, galvanised steel pipes, iron plates, 157 (I) x 138 (w) x 67 (h)