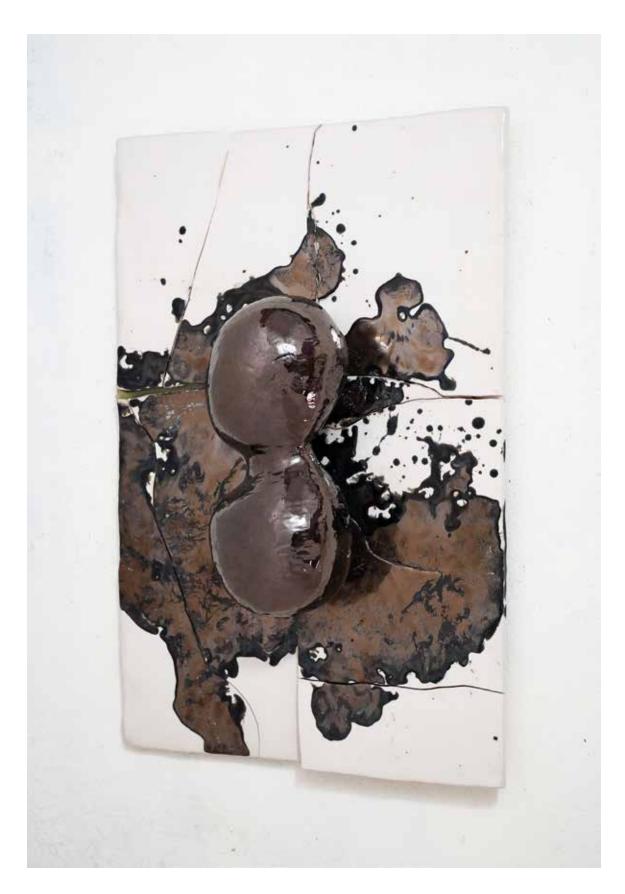

Detail view

In the forest - #2 Old woman and cat 2024

Glazed clay, galvanised steel pipe, bike holder, 72 (I) x 72 (w) x 54 (h)

In the forest - #3
Two acorns in front of a black hole and planets
2024

Felt, glazed clay, galvanised steel pipes, iron plates, 157 (I) x 138 (w) x 67 (h)