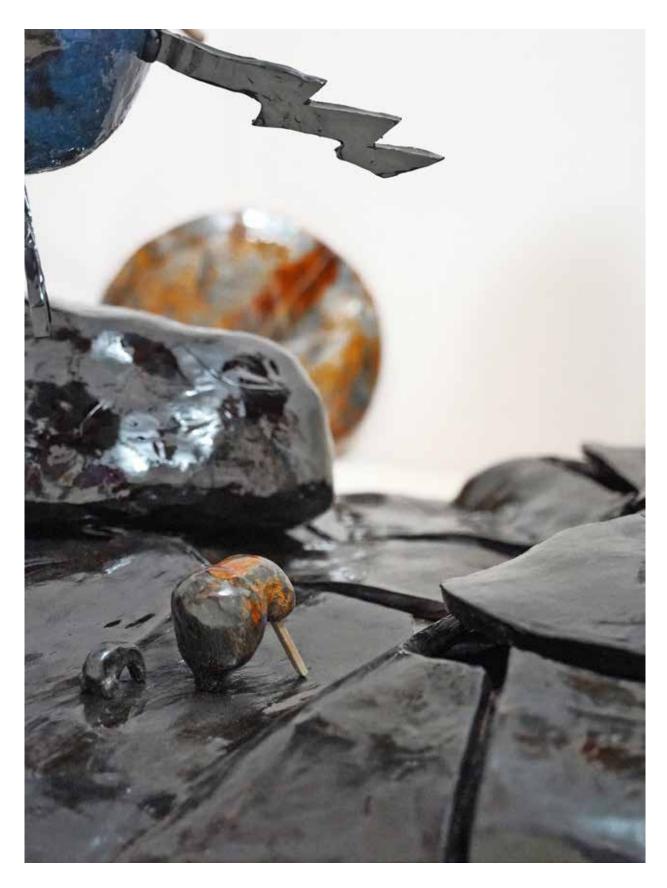

Detail view

In the forest - #2 Old woman and cat 2024

Glazed clay, galvanised steel pipe, bike holder, 72 (I) x 72 (w) x 54 (h)

In the forest - #3
Two acorns in front of a black hole and planets
2024

Felt, glazed clay, galvanised steel pipes, iron plates, 157 (I) x 138 (w) x 67 (h)