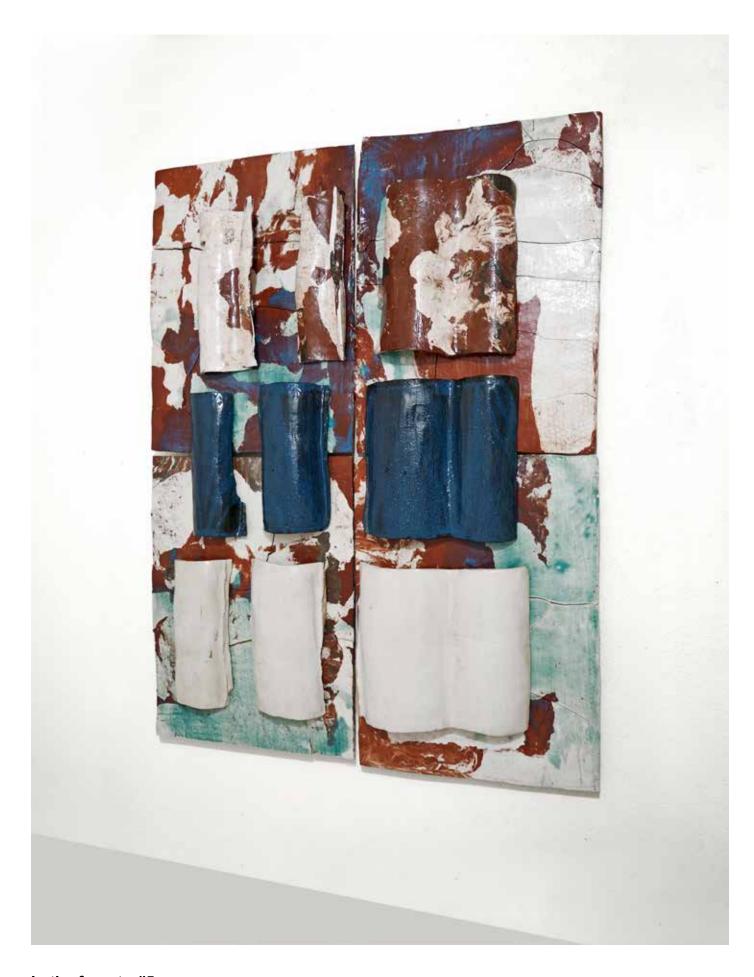

In the forest 2024

13-piece installation

In the forest - #5 Earthquake 2024

Glazed clay, 150 (l) x 120 (w) x 20 (h)

In the forest - #4 Gemstones 2024

Installation view

In the forest - #4.1 Gemstone 2024

Glazed clay, 72 (I) x 25 (w) x 56 (h)