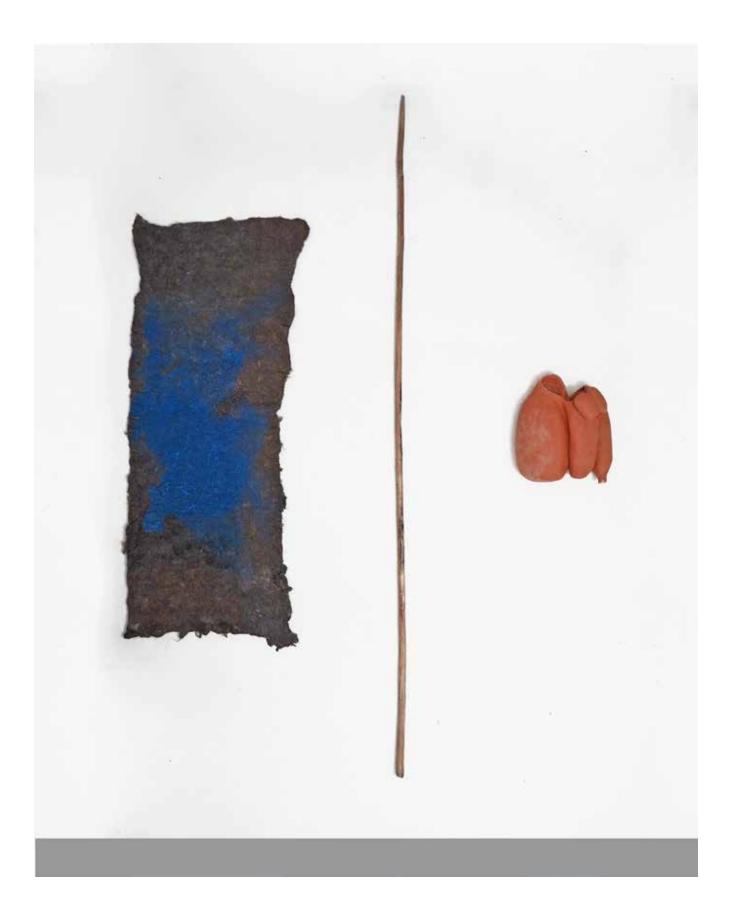

In the forest - #8 Sheeps and olives 2024

Felt, wood stick, fired clay, 236 (I) x 16 (w) x 180 (h)

In the forest - #8 Sheeps and olives 2024

Detail view