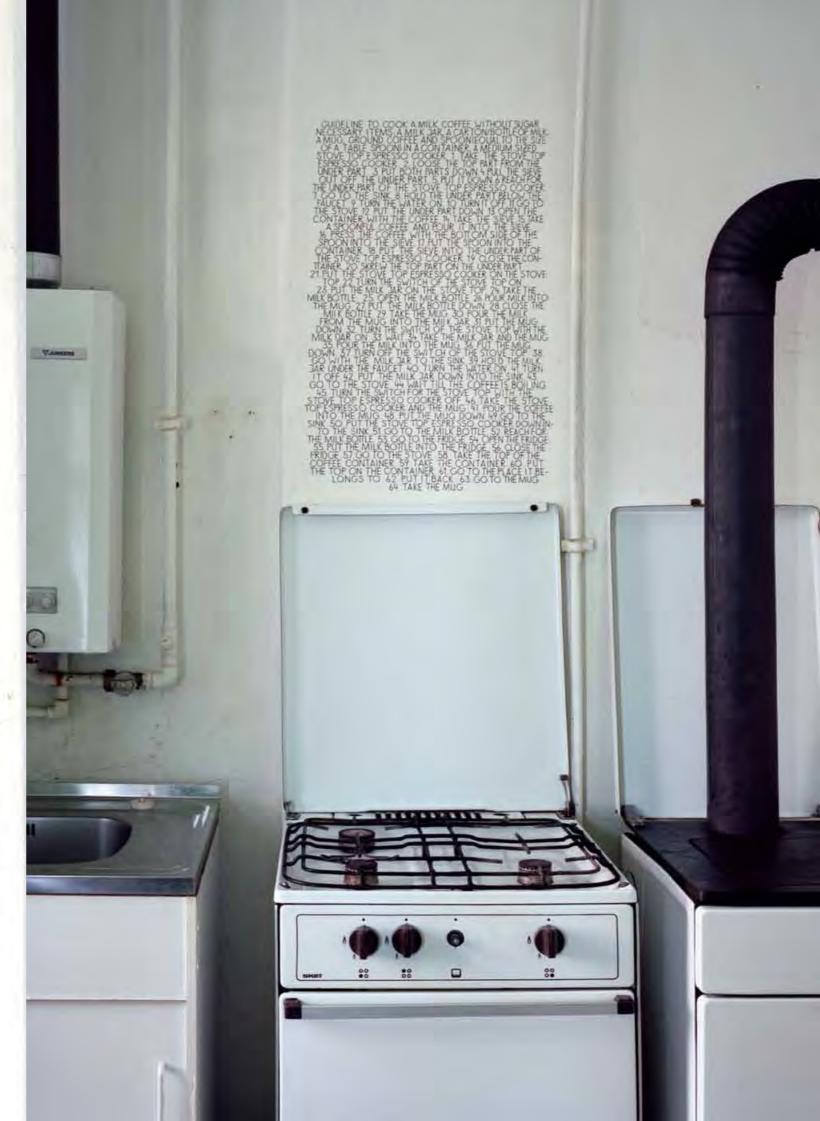

# Who is the actor?

Today Friday November 24, 2006, 3:00 - 3:45

There will be a hired actor playing a regular customer in this restaurant.

Try to find out by observing the space who the actor might be.

GUIDELINE TO COOK A MILK COFFEE WITHOUT SUGAR NECESSARY ITEMS: A MILK JAR, A CARTON/BOTTLE OF MILK, A MUG, GROUND COFFEE AND SPOON(EQUALTO THE SIZE OF A TABLE SPOON) IN A CONTAINER, A MEDIUM SIZED STOVE TOP ESPRESSO COOKER. 1. TAKE THE STOVE TOP ESPRESSO COOKER. 2. LOOSE THE TOP PART FROM THE UNDER PART. 3. PUT BOTH PARTS DOWN. 4. PULL THE SIEVE OUT OFF THE UNDER PART. 5. PUT IT DOWN. 6. REACH FOR THE UNDER PART OF THE STOVE TOP ESPRESSO COOKER. 7. GO TO THE SINK 8. HOLD THE UNDER PART BELOW THE FAUCET 9 TURN THE WATER ON 10 TURN IT OFF 11. GO TO THE STOVE 12 PUT THE UNDER PART DOVIN 13 OPEN THE CONTAINER WITH THE COFFEE 14. TAKE THE SIEVE 15. TAKE
A SPOONFUL COFFEE AND POUR IT INTO THE SIEVE.
16 PRESS THE COFFEE WITH THE BOTTOM SIDE OF THE
SPOON INTO THE SIEVE 17 PUT THE SPOON INTO THE
CONTAINER 18 PUT THE SIEVE INTO THE UNDER PART OF THE STOVE TOP ESPRESSO COOKER 19. CLOSE THE CONTAINER 20. SKREW THE TOP PART ON THE UNDER PART.

21. PUT THE STOVE TOP ESPRESSO COOKER ON THE STOVE TOP. 22 TURN THE SWITCH OF THE STOVE TOP ON.
23 PUT THE MILK JAR ON THE STOVE TOP. 24 TAKE THE
MILK BOTTLE. 25. OPEN THE MILK BOTTLE. 26 POUR MILK INTO
THE MUG. 27 PUT THE MILK BOTTLE DOWN. 28 CLOSE THE MILK BOTTLE 29. TAKE THE MUG. 30. POUR THE MILK FROM THE MUG INTO THE MILK JAR. 31. PUT THE MUG DOWN. 32. TURN THE SWITCH OF THE STOVE TOP WITH THE MILK JAR ON. 33. WAIT. 34. TAKE THE MILK JAR AND THE MUG. 35. POUR THE MILK INTO THE MUG. 36. PUT THE MUG DOWN. 37. TURN OFF THE SWITCH OF THE STOVE TOP. 38. GO WITH THE MILK JAR TO THE SINK 39 HOLD THE MILK JAR UNDER THE FAUCET 40 TURN THE WATER ON. 41 TURN GO TO THE STOVE 44 WAIT TILL THE COFFEE IS BOILING. 45. TURN THE SWITCH FOR THE STOVE TOP WITH THE STOVE TOP ESPRESSO COOKER OFF. 46. TAKE THE STOVE TOP ESPRESSO COOKER AND THE MUG. 47. POUR THE COFFEE INTO THE MUG. 48. PUT THE MUG. 41. POUR THE COFFEE INTO THE MUG. 48. PUT THE MUG DOWN. 49.GO TO THE SINK. 50. PUT THE STOVE TOP ESPRESSO COOKER DOWN INTO THE SINK. 51. GO TO THE MILK BOTTLE. 52. REACH FOR THE MILK BOTTLE. 53. GO TO THE FRIDGE. 54. OPEN THE FRIDGE. 55. PUT THE MILK BOTTLE INTO THE FRIDGE. 56. CLOSE THE FRIDGE. 57. GO TO THE STOVE. 58. TAKE THE TOP OF THE COFFEE CONTAINER. 59. TAKE THE CONTAINER. 60. PUT THE TOP ON THE CONTAINER. 61. GO TO THE PLACE IT BELONGS TO. 62. PUT IT BACK. 63. GO TO THE MUG 64. TAKE THE MUG.