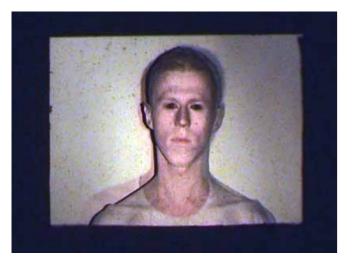

**Sell set** himself in a slide projection of a selfportrait of his. Because of his minimal body movement, the image changed continuously.

**He focused** on a point in the horizon and walked towards it.