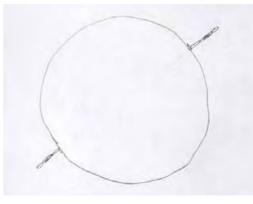

**Sell set** himself in a slide projection of a selfportrait of his. Because of his minimal body movement, the image changed continuously.

**He focused** on a point in the horizon and walked towards it.