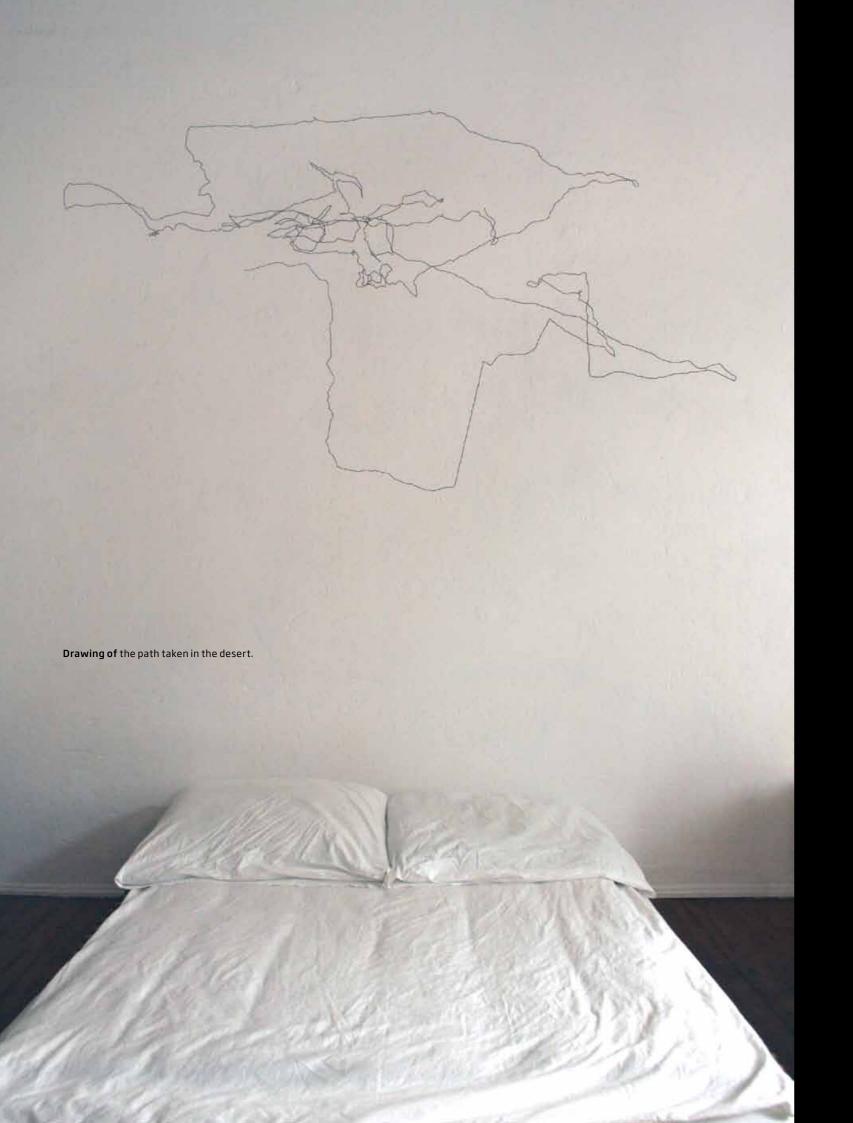

**Sell set** himself in a slide projection of a selfportrait of his. Because of his minimal body movement, the image changed continuously.

**He focused** on a point in the horizon and walked towards it.