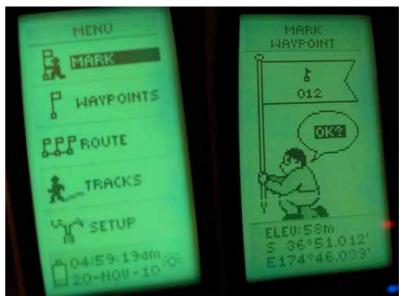

**6382 sets** of personal data (gender, date of birth, education, job and hobbies) were collected from people on the streets of Beijing.

A person stood for 15 minutes on a street corner (29th Street and 7th Avenue, Manhattan, NYC), while looking in one direction, verbalizing what they saw continuously.

# Who is the actor?

Today Friday November 24, 2006, 3:00 - 3:45

There will be a hired actor playing a regular customer in this restaurant.

Try to find out by observing the space who the actor might be.

GUIDELINE TO COOK A MILK COFFEE WITHOUT SUGAR NECESSARY ITEMS: A MILK JAR, A CARTON/BOTTLE OF MILK, A MUG, GROUND COFFEE AND SPOON(EQUALTO THE SIZE OF A TABLE SPOON) IN A CONTAINER, A MEDIUM SIZED STOVE TOP ESPRESSO COOKER. 1. TAKE THE STOVE TOP ESPRESSO COOKER. 2. LOOSE THE TOP PART FROM THE UNDER PART. 3. PUT BOTH PARTS DOWN. 4. PULL THE SIEVE OUT OFF THE UNDER PART. 5. PUT IT DOWN. 6. REACH FOR THE UNDER PART OF THE STOVE TOP ESPRESSO COOKER. 7. GO TO THE SINK 8. HOLD THE UNDER PART BELOW THE FAUCET 9 TURN THE WATER ON 10 TURN IT OFF 11. GO TO THE STOVE 12 PUT THE UNDER PART DOVIN 13 OPEN THE CONTAINER WITH THE COFFEE 14. TAKE THE SIEVE 15. TAKE
A SPOONFUL COFFEE AND POUR IT INTO THE SIEVE.
16 PRESS THE COFFEE WITH THE BOTTOM SIDE OF THE
SPOON INTO THE SIEVE 17 PUT THE SPOON INTO THE
CONTAINER 18 PUT THE SIEVE INTO THE UNDER PART OF THE STOVE TOP ESPRESSO COOKER 19. CLOSE THE CONTAINER 20. SKREW THE TOP PART ON THE UNDER PART.