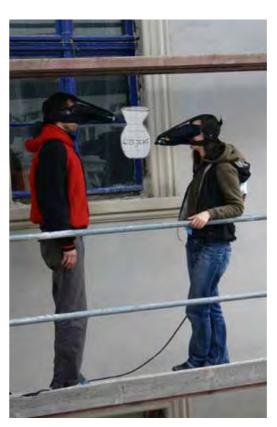

**This device** is made to observe an object, which is perceived in combination with the movement of someone else's head.

VIDEORAMERA

**Each system** user is equipped with a mini video camera and a monitor. Because of the impossibility to keep the head completely still, both view an shaky image. In this experimental set-up the video camera serves as movement sensor. That way both users are in a visual-moved communication.

Die Kepthewegungen bewer Jyskmbenntoe wind met jeweils unf den gegenüberliegenden Mouriter übertragen Die Videokumern deut als bewegungssensor. Das betrachtet Objekt wind von Beiden

unter Einberngsnahme der Kepfheuregung der Anderen betrachtet.

Dabin erhält jeder husbanft siber das Objekt durch den Blitz-

winted der Anderen. Dersch die Verkindung der Videosysteme wint befinden vide die Nuter in visuell-bewegten Kommuniter-

VIDEOKANERA