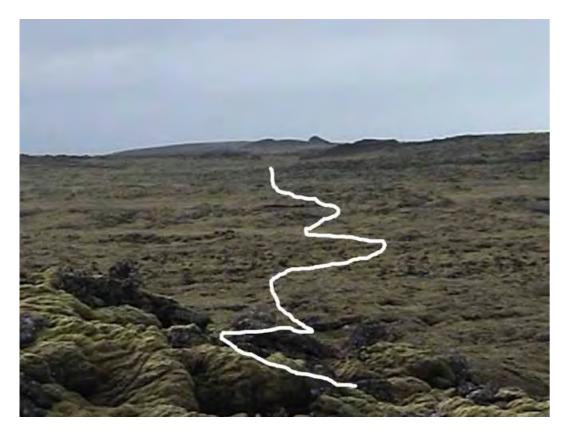

**Sell set** himself in a slide projection of a selfportrait of his. Because of his minimal body movement, the image changed continuously.

**He focused** on a point in the horizon and walked towards it.