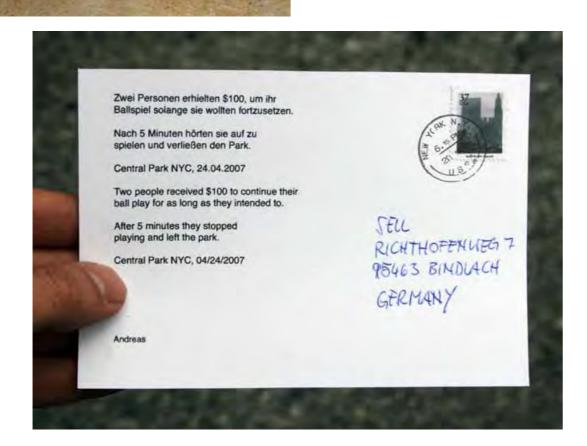

**6382 sets** of personal data (gender, date of birth, education, job and hobbies) were collected from people on the streets of Beijing.

A person stood for 15 minutes on a street corner (29th Street and 7th Avenue, Manhattan, NYC), while looking in one direction, verbalizing what they saw continuously.