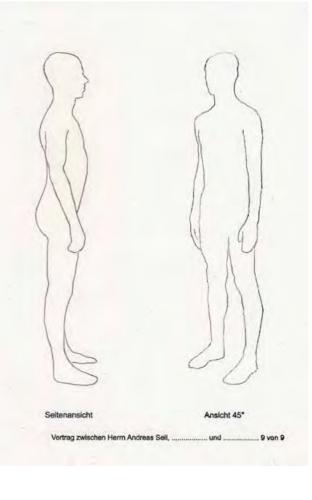

# Verpflichtung zur Plastination

- (1) Der Künstler verpflichtet sich gegenüber dem Kunstsammler und den Garanten, seinen Körper im Fall des Ablebens zur Plastination freizugeben. Die Position in der der Leichnam des Künstlers plastiniert werden soll, ist in der im Vertrag beigefügten Skizze (Anlage 1) dargestellt.
- (2) Der Künstler wünscht keine Beerdigung und verzichtet ausdrücklich auf seine Persönlichkeitsrechte.

Vertrag zwischen Herm Andreas Sell, ...... und .............. 5 von 9

(3) Durch von diesem Vertrag abweichendes Verhalten werden weder vereinbarte Rechte und Pflichten verändert oder aufgehoben noch neue Rechte und Pflichten begründet.