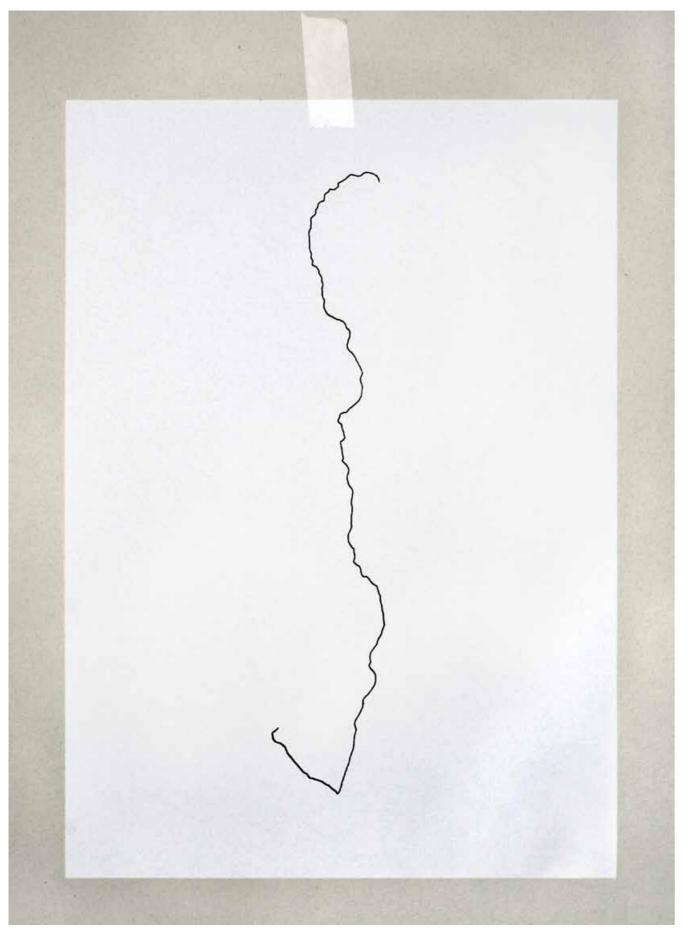

**Sell set** himself in a slide projection of a selfportrait of his. Because of his minimal body movement, the image changed continuously.

**He focused** on a point in the horizon and walked towards it.