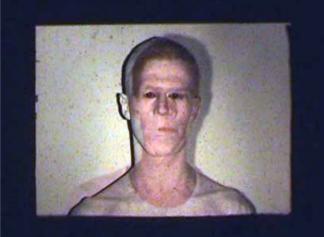

**Sell set** himself in a slide projection of a selfportrait of his. Because of his minimal body movement, the image changed continuously.

**He focused** on a point in the horizon and walked towards it.